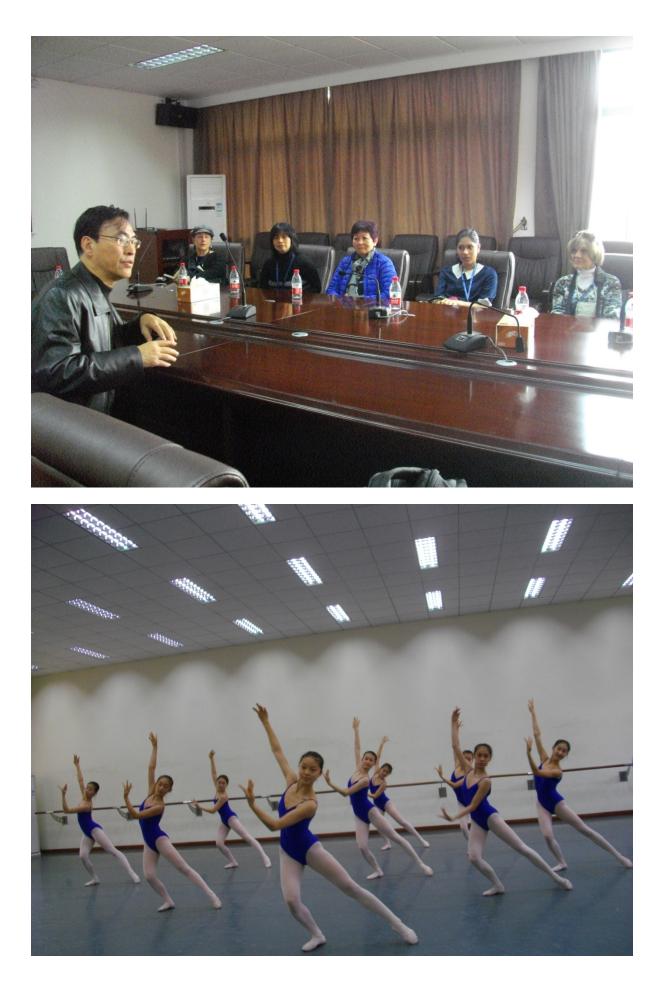

在上海,他们走访了中华艺术宫,上海中国画院,上海戏剧学院,上海芭 蕾舞学校,上海油雕院等文化艺术院校。单位领导亲自接待,游学团学员 与当地艺术家进行交流,或听取介绍,与舞者合影,或笔墨交流,与书画 家共同挥毫。同时,游览了上海多处名胜古迹。相得益彰,乐趣良多。 In Shanghai, the group visited the China Art Museum, Shanghai Chinese Painting Academy, Shanghai Theatre Academy, Shanghai Ballet School, Shanghai Oil Painting & Sculpture Institute and other cultural and artistic institutions. Participants were warmly welcomed by Directors of the organisations. They were also given a chance to communicate with local artists, listen to their presentations, to take photo with the dancers and to do art work together with Chinese calligraphers and painters. The art tour group also had a lot of fun visiting historical sites in Shanghai.