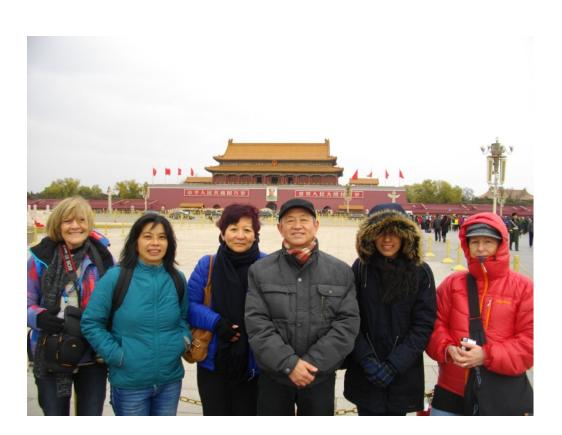

冒着凛冽的寒风,大家兴致勃勃地游览了北京的天安门,故宫博物院,中国美术馆等。令人难忘的是,在明亮的冬日阳光里,八达岭长城留下了游学团学员攀登的足迹。

Despite the cold winter wind, the tour group enjoyed their visit to Tiananmen Square, the Forbidden City and the China Art Museum in Beijing. Participants also had an unforgettable journey to the Ba Da Ling Great Wall in the bright winter sun.