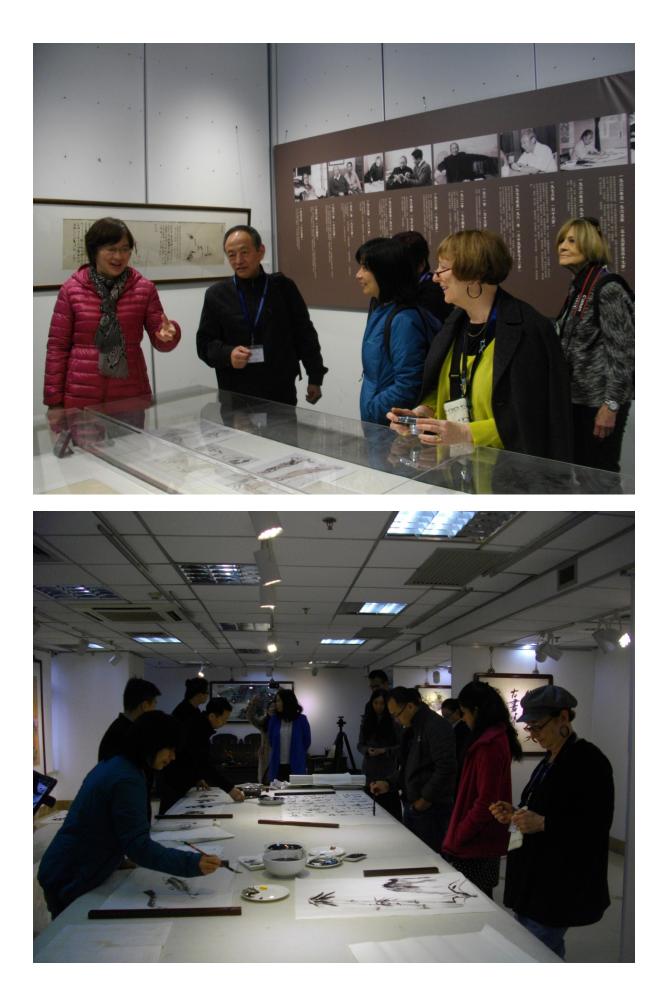

在上海,他们走访了中华艺术宫,上海中国画院,上海戏剧学院,上海芭 蕾舞学校,上海油雕院等文化艺术院校。单位领导亲自接待,游学团学员 与当地艺术家进行交流,或听取介绍,与舞者合影,或笔墨交流,与书画 家共同挥毫。同时,游览了上海多处名胜古迹。相得益彰,乐趣良多。 In Shanghai, the group visited the China Art Museum, Shanghai Chinese Painting Academy, Shanghai Theatre Academy, Shanghai Ballet School, Shanghai Oil Painting & Sculpture Institute and other cultural and artistic institutions. Participants were warmly welcomed by Directors of the organisations. They were also given a chance to communicate with local artists, listen to their presentations, to take photo with the dancers and to do art work together with Chinese calligraphers and painters. The art tour group also had a lot of fun visiting historical sites in Shanghai.