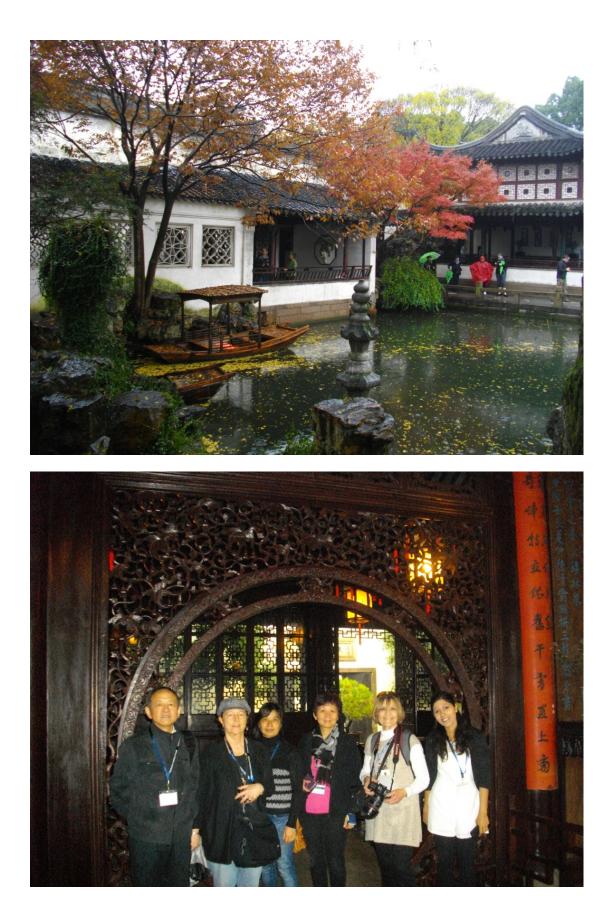

苏州的园林,让游学团学员体会江南景色的优美和精致。徜徉其间,流连 忘返。细雨中学员们摄下了许多珍贵的照片。

Participants were able to appreciate the beauty and refinement of southern China's scenery during their visit in the Suzhou Garden. They wandered in the garden, lingered on and had no thought of leaving. They also took many precious pictures in the fine drizzling rain.