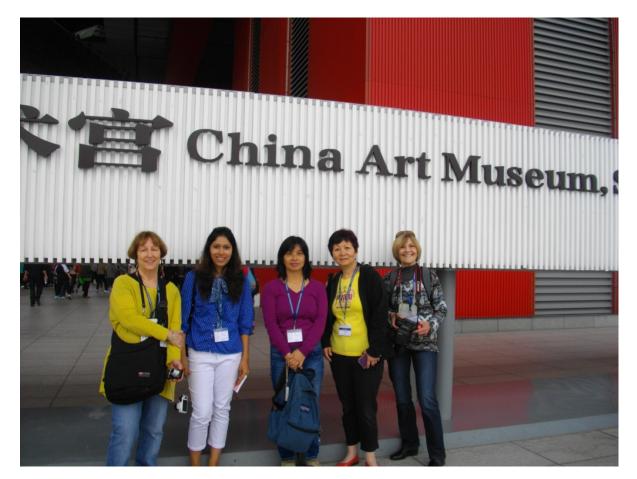

在上海,他们走访了中华艺术宫,上海中国画院,上海戏剧学院,上海芭 蕾舞学校,上海油雕院等文化艺术院校。单位领导亲自接待,游学团学员 与当地艺术家进行交流,或听取介绍,与舞者合影,或笔墨交流,与书画 家共同挥毫。同时,游览了上海多处名胜古迹。相得益彰,乐趣良多。 In Shanghai, the group visited the China Art Museum, Shanghai Chinese Painting Academy, Shanghai Theatre Academy, Shanghai Ballet School, Shanghai Oil Painting & Sculpture Institute and other cultural and artistic institutions. Participants were warmly welcomed by Directors of the organisations. They were also given a chance to communicate with local artists, listen to their presentations, to take photo with the dancers and to do art work together with Chinese calligraphers and painters. The art tour group also had a lot of fun visiting historical sites in Shanghai.