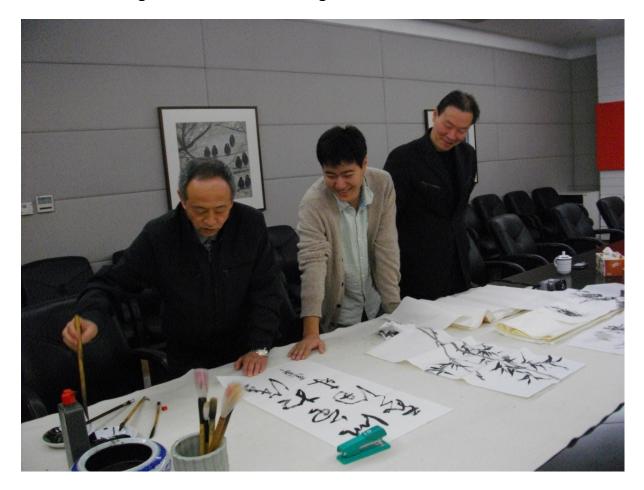

在上海,他们走访了中华艺术宫,上海中国画院,上海戏剧学院,上海芭 蕾舞学校,上海油雕院等文化艺术院校。单位领导亲自接待,游学团学员 与当地艺术家进行交流,或听取介绍,与舞者合影,或笔墨交流,与书画 家共同挥毫。同时,游览了上海多处名胜古迹。相得益彰,乐趣良多。 In Shanghai, the group visited the China Art Museum, Shanghai Chinese Painting Academy, Shanghai Theatre Academy, Shanghai Ballet School, Shanghai Oil Painting & Sculpture Institute and other cultural and artistic institutions. Participants were warmly welcomed by Directors of the organisations. They were also given a chance to communicate with local artists, listen to their presentations, to take photo with the dancers and to do art work together with Chinese calligraphers and painters. The art tour group also had a lot of fun visiting historical sites in Shanghai.