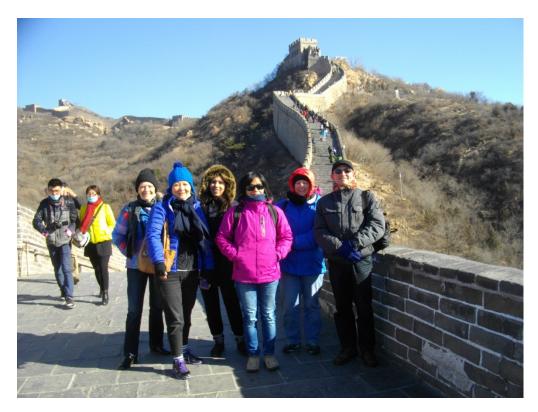

冒着凛冽的寒风,大家兴致勃勃地游览了北京的天安门,故宫博物院,中国美术馆等。令人难忘的是,在明亮的冬日阳光里,八达岭长城留下了游学团学员攀登的足迹。

Despite the cold winter wind, the tour group enjoyed their visit to Tiananmen Square, the Forbidden City and the China Art Museum in Beijing. Participants also had an unforgettable journey to the Ba Da Ling Great Wall in the bright winter sun.